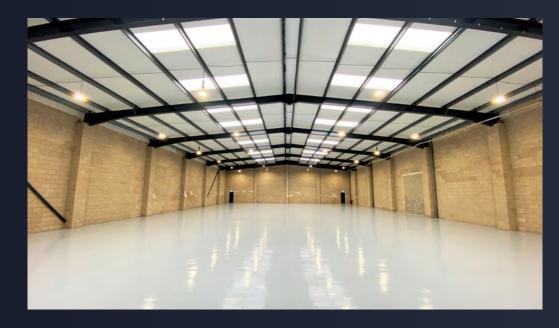

#### **Recently Refurbished**

Recently refurbished warehouse and office spaces

# ESG focused with modern specification

EPC B Rating

LED Lighting Throughout

Electric Vehicle Charging Stations

Double Insulated Roofs

Available Individually or Combined

5.5m Minimum Eaves Height

2 Ground Level Loading Doors

Extensive Refurbishment Undertaken

Dedicated Car Parking

Available for Immediate Occupation