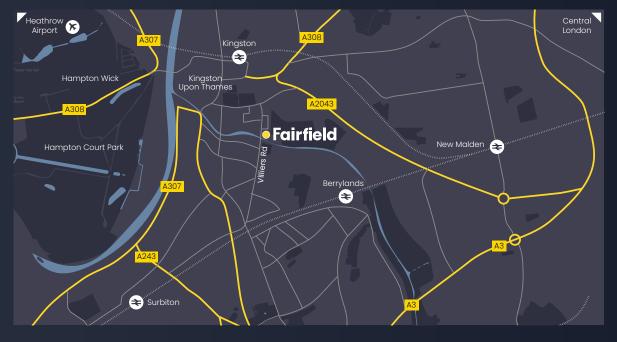

### Location & Connectivity

Kingston upon Thames is an affluent and renowned town located 8 miles south-east of Heathrow Airport and 12 miles south-west of Central London. Fairfield Trade Park occupies a highly accessible location less than 1 mile south-east of Kingston town centre, accessed via Villiers Road and Hogsmill Lane.

The A3 is easily accessed at multiple points some 2 miles east, south east and south. The A3 is an arterial road providing rapid access to Central London and the wider south-west London conurbations.

| Car            | Miles | Mins |
|----------------|-------|------|
| Kingston       | 1.0   | 5    |
| Wimbledon      | 4.3   | 14   |
| Twickenham     | 4.6   | 16   |
| Richmond       | 5.2   | 17   |
| Central London | 12.3  | 40   |

| Car | Miles | Mins |
|-----|-------|------|
| A3  | 2.2   | 9    |
| M25 | 6.5   | 10   |
| M3  | 6.7   | 20   |
| M23 | 13.0  | 33   |
| M4  | 8.9   | 43   |

| Bus       | Mins |
|-----------|------|
| Surbiton  | 9    |
| Kingston  | 16   |
| Wimbledon | 26   |
| Waterloo  | 40   |