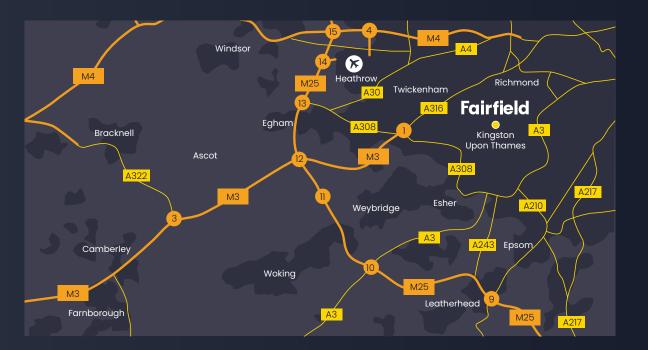

### Location & Connectivity

Kingston upon Thames is an affluent and renowned town located 8 miles south-east of Heathrow Airport and 12 miles south-west of Central London. Fairfield Trade Park occupies a highly accessible location less than 1 mile south-east of Kingston town centre, accessed via Villiers Road and Hogsmill Lane.

The A3 is easily accessed at multiple points some 2 miles east, south east and south. The A3 is an arterial road providing rapid access to Central London and the wider south-west London conurbations.

| Car            | Miles | Mins |
|----------------|-------|------|
| Kingston       | 1.0   | 5    |
| Wimbledon      | 4.3   | 14   |
| Twickenham     | 4.6   | 16   |
| Richmond       | 5.2   | 17   |
| Central London | 12.3  | 40   |

| Car | Miles | Mins |
|-----|-------|------|
| A3  | 2.2   | 9    |
| M25 | 6.5   | 10   |
| M3  | 6.7   | 20   |
| M23 | 13.0  | 33   |
| M4  | 8.9   | 43   |

| Bus       | Mins |
|-----------|------|
| Surbiton  | 9    |
| Kingston  | 16   |
| Wimbledon | 26   |
| Waterloo  | 40   |