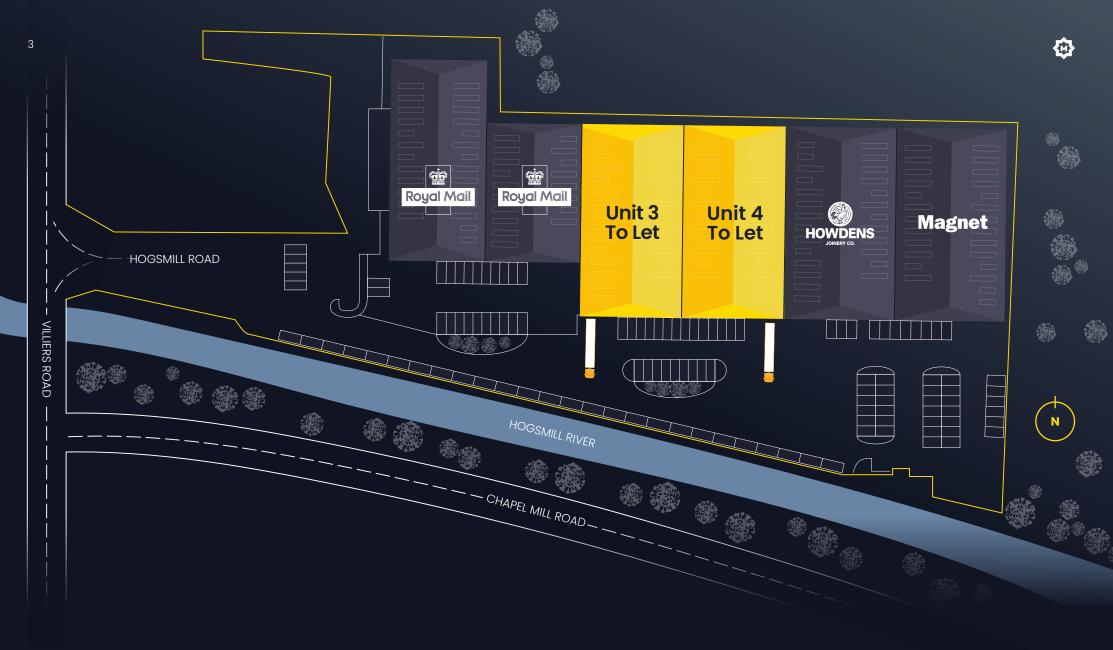

The units are available for immediate occupation and can be leased individually or on a combined basis.

#### Units Are Available Immediately

Units are available for immediate occupation

| UNIT 3    | Sq Ft  | Sq M    |
|-----------|--------|---------|
| Warehouse | 11,708 | 1,087.7 |
| Office    | 798    | 74.1    |
| Total     | 12,506 | 1,161.8 |

# ESG focused with modern specification

EPC B Rating

LED Lighting Throughout

Electric Vehicle Charging Stations

Double Insulated Roofs

Available Individually or Combined

5.5m Minimum Eaves Height

2 Ground Level Loading Doors

Extensive Refurbishment Undertaken

Dedicated Car Parking

Available for Immediate Occupation