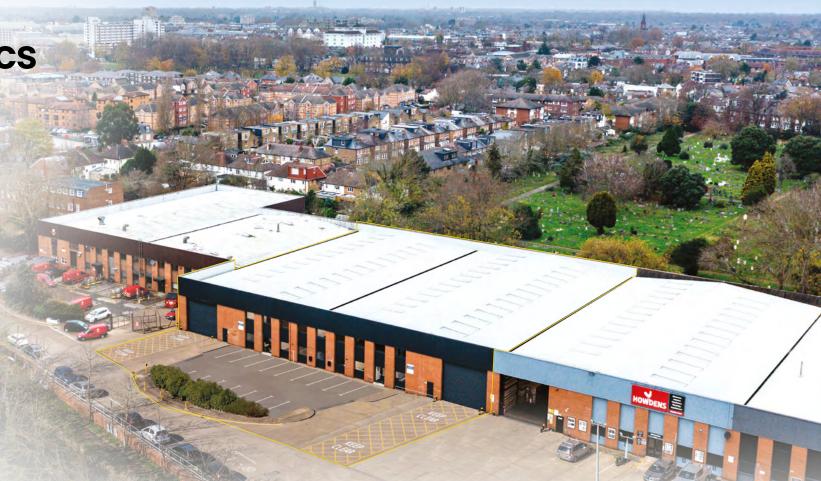

**TO LET** Available Now

**Two Light Industrial Units** 12,506 Sq Ft - 26,507 Sq Ft

Unit 3 & Unit 4
Villiers Road, Kingston Upon Thames, KTI 3AW

## High-traffic urban logistics trade units

Fairfield Trade Park is a prime urban logistics and trade unit scheme. Units 3 and 4 have undergone extensive refurbishment throughout the warehouse and offices.

#### Situated In Kingston Upon Thames

Well-connected, just 12 miles from Central London and 8 miles from Heathrow Airport

#### Well-Connected Local Area

Close proximity to Kingston town center and well-connected via public transport